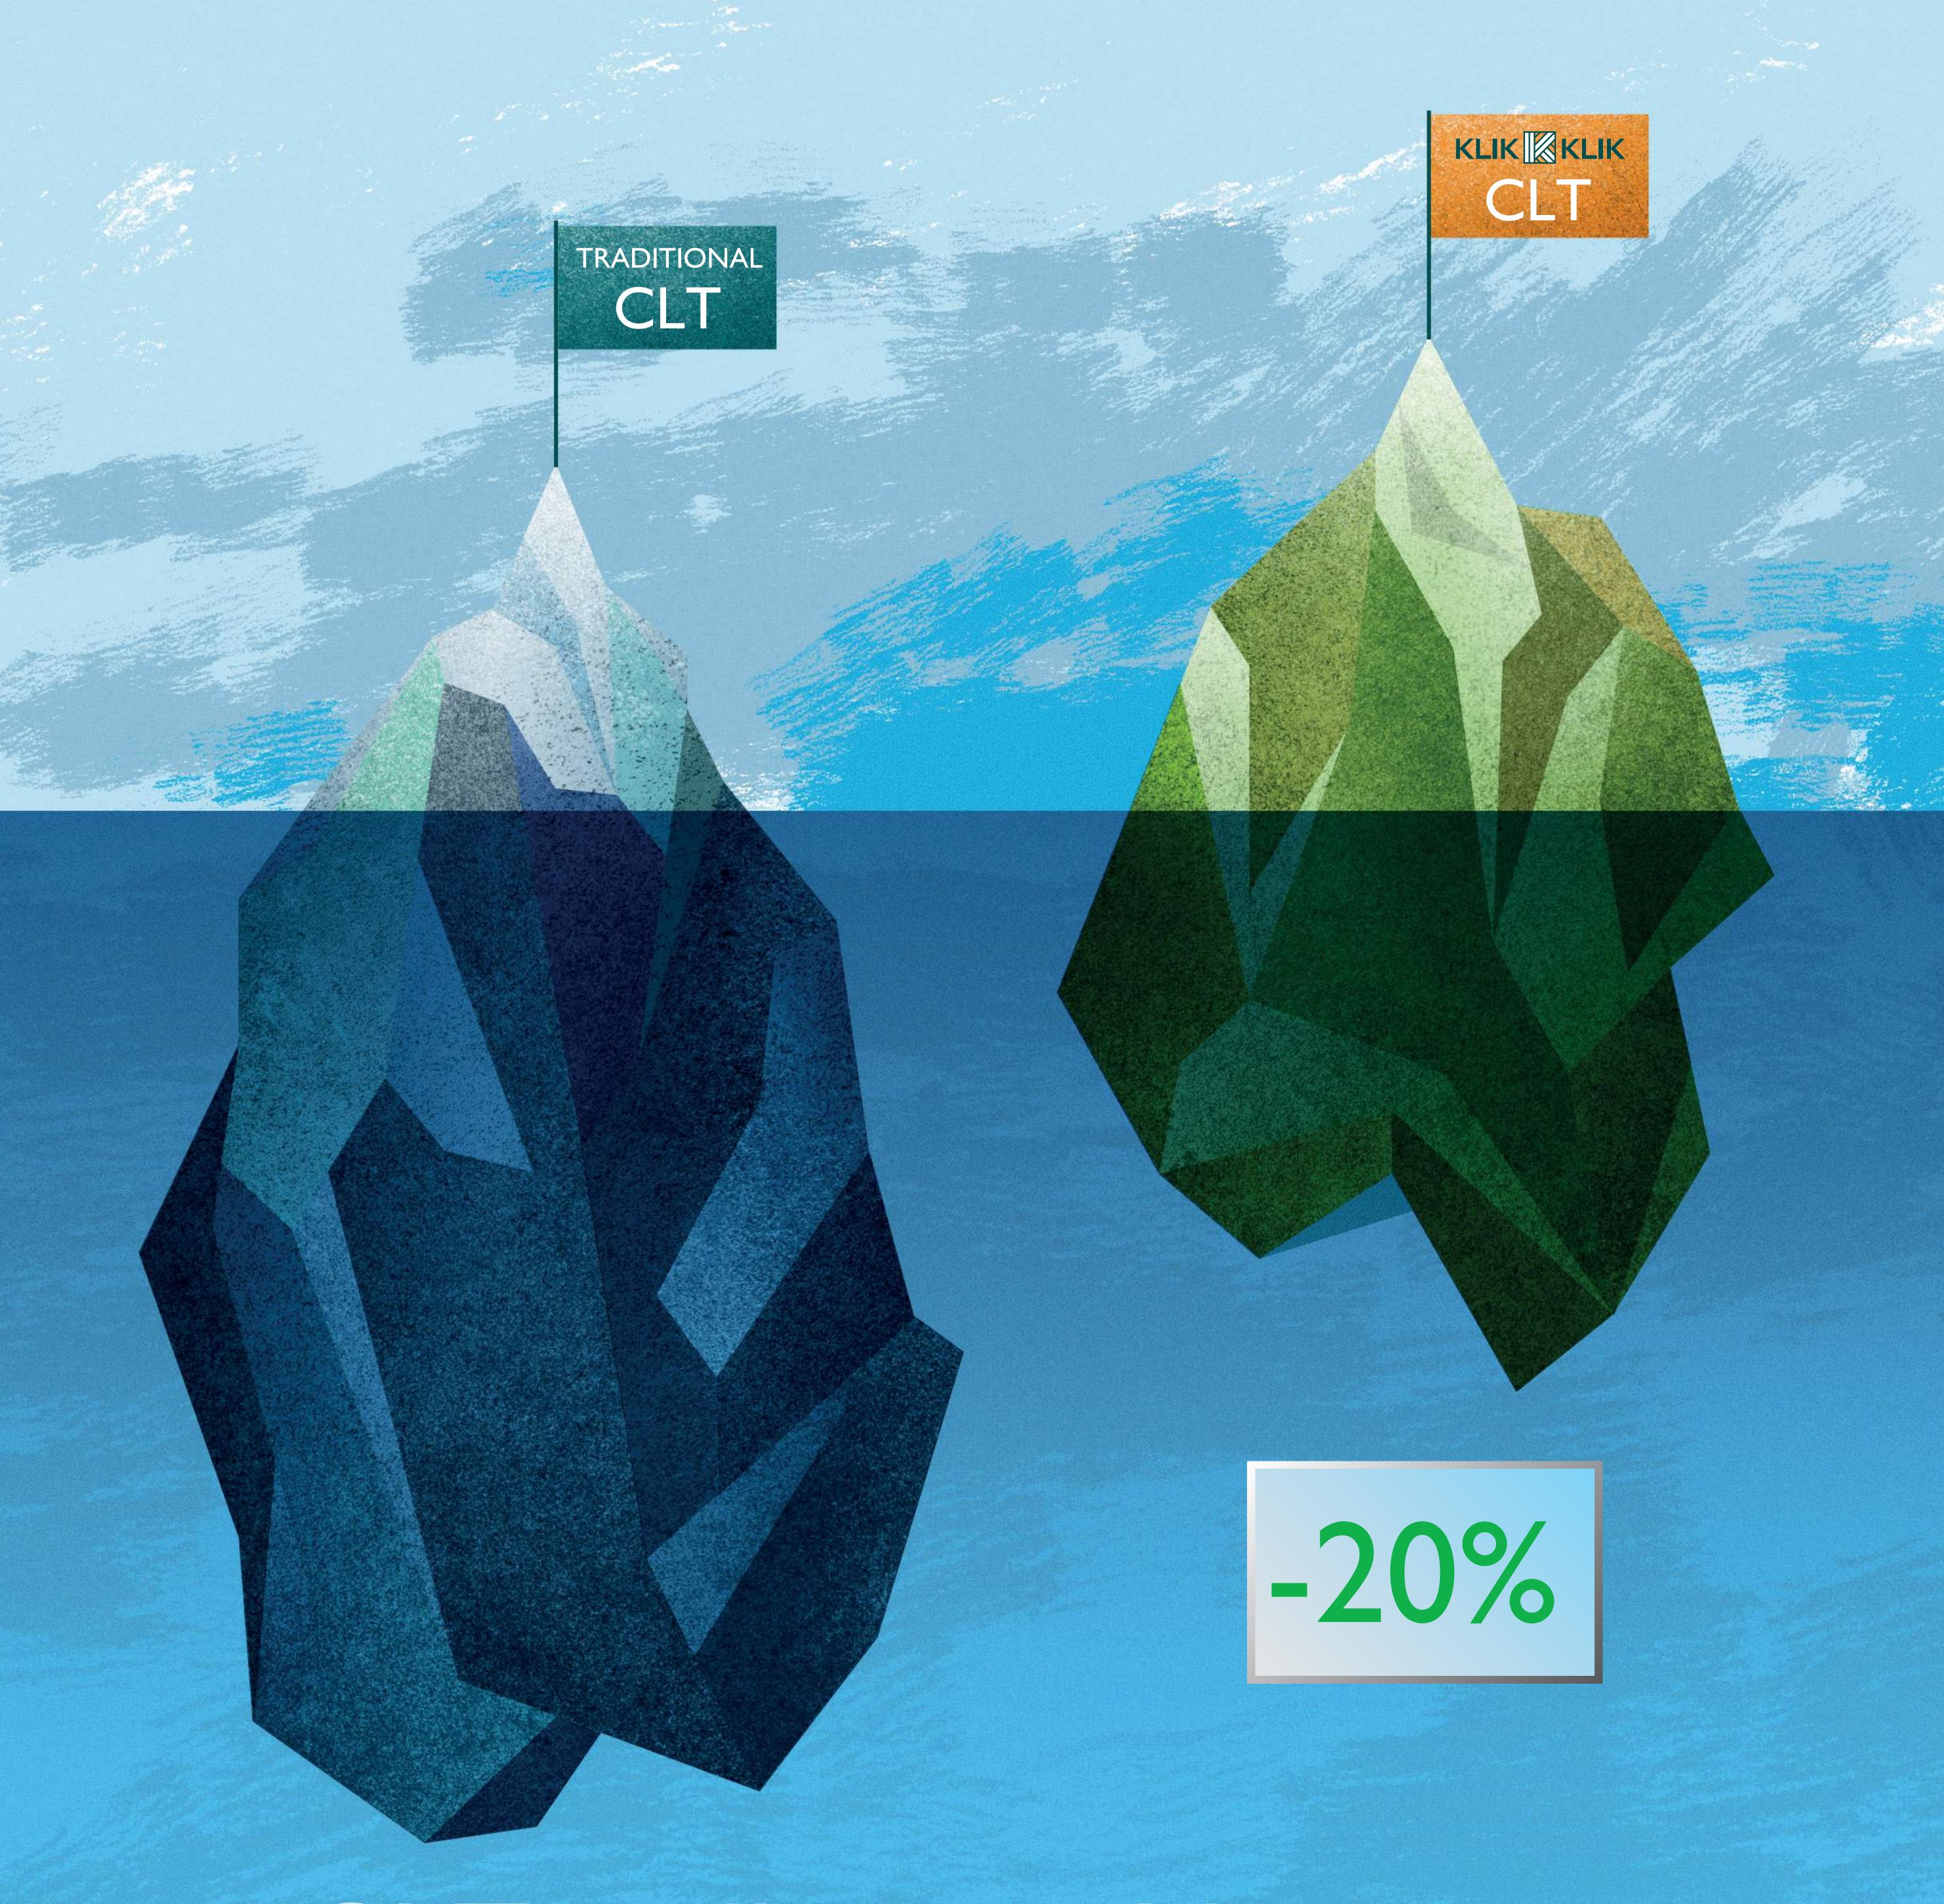

## CLT wall assembley costs

## Comparison of building a 100m<sup>2</sup> 3-bedroom house walls

| Custommade CLT Big Elements                                                                  | Total, EUR                                     | KLIK-KLIK Wall Set Patented design                                                           |
|----------------------------------------------------------------------------------------------|------------------------------------------------|----------------------------------------------------------------------------------------------|
| CLT price on EXW, EUR/m <sup>3</sup> Amount 0,26 m <sup>3</sup> /Im <sup>2</sup> living area | 620 1200                                       | CLT price on EXW, EUR/m <sup>3</sup> Amount 0,22 m <sup>3</sup> /Im <sup>2</sup> living area |
| Extra                                                                                        | Engineering                                    | 80% less                                                                                     |
| Extra                                                                                        | Production Capacity & Time                     | Next day                                                                                     |
| Extra                                                                                        | Production                                     | Included                                                                                     |
| Extra                                                                                        | Waste                                          | Zerro                                                                                        |
| Extra                                                                                        | Transportation                                 | 25% less                                                                                     |
| Extra                                                                                        | Storage                                        | Does not affect                                                                              |
| Extra                                                                                        | Assembling Crew                                | 60% less                                                                                     |
| Extra                                                                                        | Accomodation                                   | 60% less                                                                                     |
| Extra                                                                                        | Electric & Equipment                           | 80% less                                                                                     |
| Extra                                                                                        | Screws                                         | 80% less                                                                                     |
| Extra                                                                                        | Crane                                          | Does not affect                                                                              |
| Extra                                                                                        | Connection Finishing                           | Does not affect                                                                              |
| Extra                                                                                        | Workflow Schedulin                             | Does not affect                                                                              |
| Extra                                                                                        | Weather Condittions                            | Does not affect                                                                              |
| Extra                                                                                        | Crane & Crew Demurrage                         | Does not affect                                                                              |
| Extra                                                                                        | Accomodation Demurrage                         | Does not affect                                                                              |
| Extra                                                                                        | Snowball Efect                                 | Does not affect                                                                              |
| 400                                                                                          | Final price of living area, EUR/m <sup>2</sup> | 319                                                                                          |
| 100%                                                                                         | Difference                                     | 80%                                                                                          |